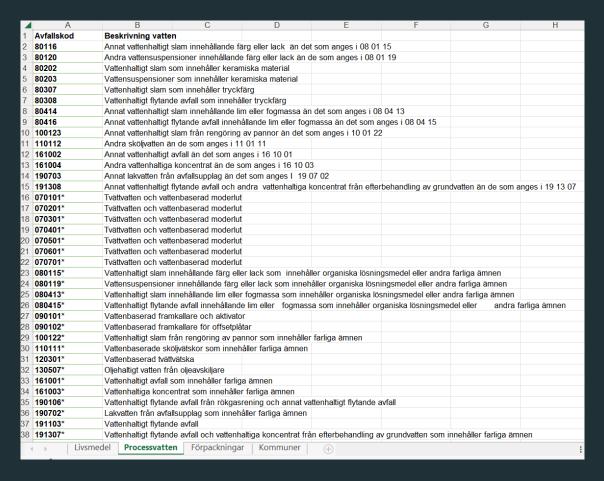

#### Useful data in the reports

- E-mail to the right person
- Location
- Volumes
- Waste codes

#### Mapping of rest flows

Sammanstallning av tre typer av restströmmar från miljörapporter i området, t.ex.

- livsmedelsrester
- träspill
- plastspill

#### Analysis of rest flows

Analys av kartor och matchning mellan restströmmar och möjliga mottagare i området:

- Stena recycling
- Ekobalans
- ...

Skapa inbjudan till workshop baserat på kartorna. Fokusera på potentiella fördelar för företagen.